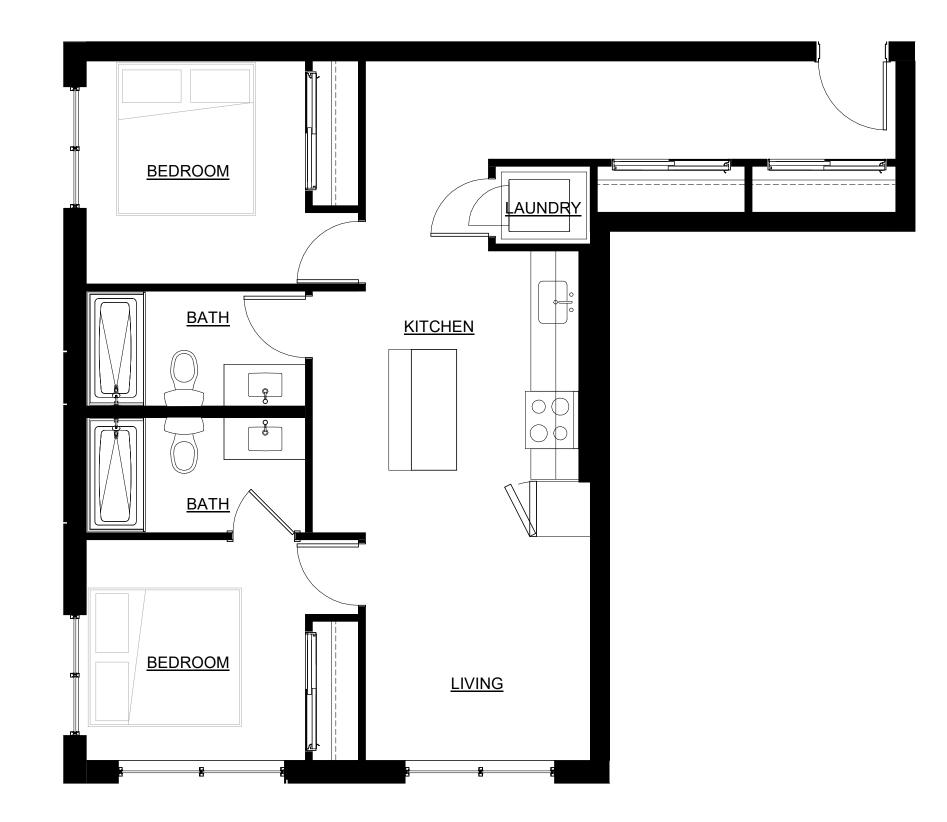

3 LEVEL 41 - 44 - UNIT "O" - 579 sq.ft

4 LEVEL 41 - 44 - UNIT "P" - 838 sq.ft

5 LEVEL 41 - 44 - UNIT "Q" - 664 sq.ft

no. revisions date init.

GENERAL NOTE:

THESE DRAWINGS ARE COPYRIGHT AND THE PROPERTY OF REINDERS + LAW LTD. THE DRAWINGS MAY NOT BE USED FOR CONSTRUCTION WITHOUT THE PERMISSION OF REINDERS + LAW LTD. AND UNLESS SEALED AND SIGNED BY THE ARCHITECT/ENGINEER REPRODUCTION OF THESE DRAWINGS WITHOUT THE CONSENT OF REINDERS + LAW IS STRICTLY PROHIBITED.