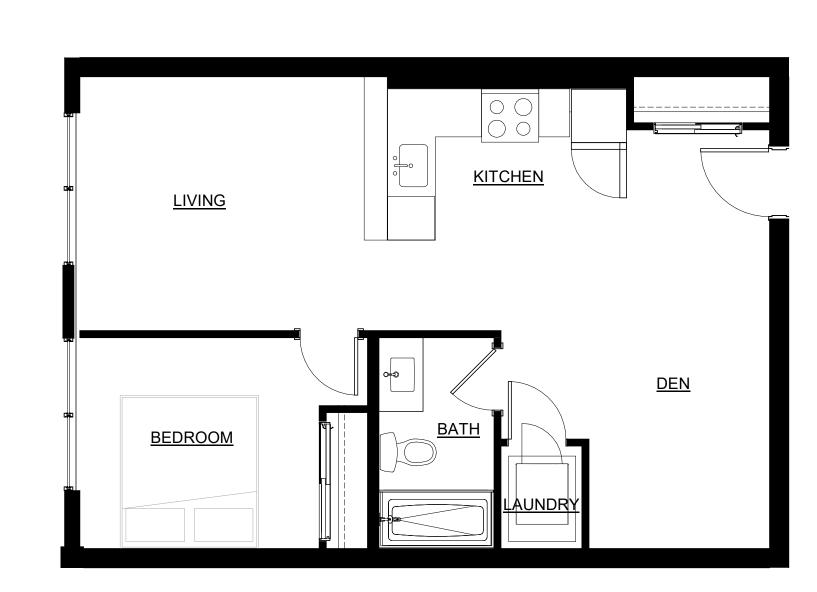

0 10 20 30 40 50 60 70 80 90 100

5 LEVEL 7 - 40 - UNIT "E" - 775 sq.ft

6 LEVEL 7 - 40 - UNIT "F" - 579 sq.ft







LEVEL 7 - KEYPLAN

THESE DRAWINGS ARE COPYRIGHT AND THE PROPERTY OF REINDERS + LAW LTD. THE



AC KR GDR

As indicated

864-872 Apts King St ,Kitchener, Ontario

ENLARGED UNIT PLANS



64 ONTARIO STREET NORTH MILTON, ON, L9T 2T1 T. 905-457-1618 www.reinders.ca

22040

A400







1 LEVEL 41 - 44 - UNIT "M" - 672 sq.ft



2 LEVEL 41 - 44 - UNIT "N" - 775 sq.ft



3 LEVEL 41 - 44 - UNIT "O" - 579 sq.ft



4 LEVEL 41 - 44 - UNIT "P" - 838 sq.ft



5 LEVEL 41 - 44 - UNIT "Q" - 664 sq.ft



no. revisions date init.

GENERAL NOTE:

THESE DRAWINGS ARE COPYRIGHT AND THE PROPERTY OF REINDERS + LAW LTD. THE DRAWINGS MAY NOT BE USED FOR CONSTRUCTION WITHOUT THE PERMISSION OF REINDERS + LAW LTD. AND UNLESS SEALED AND SIGNED BY THE ARCHITECT/ENGINEER REPRODUCTION OF THESE DRAWINGS WITHOUT THE CONSENT OF REINDERS + LAW IS STRICTLY PROHIBITED.

PROHIBITED.

DO NOT SCALE THESE DRAWINGS. ANY ERROR OR DISCREPANCY IS TO BE REPORTED IMMEDIATELY TO: REINDERS + LAW LTD.



designed: KR
reviewed: GDR

date: 2024-05-15

As indicated

864-872 Apts King St ,Kitchener, Ontario

ENLARGED UNIT PLANS

REINDERS
+LAW
ARCHITECTURE.ENGINEERING

64 ONTARIO STREET NORTH MILTON, ON, L9T 2T1 T. 905-457-1618 www.reinders.ca

22040 A402