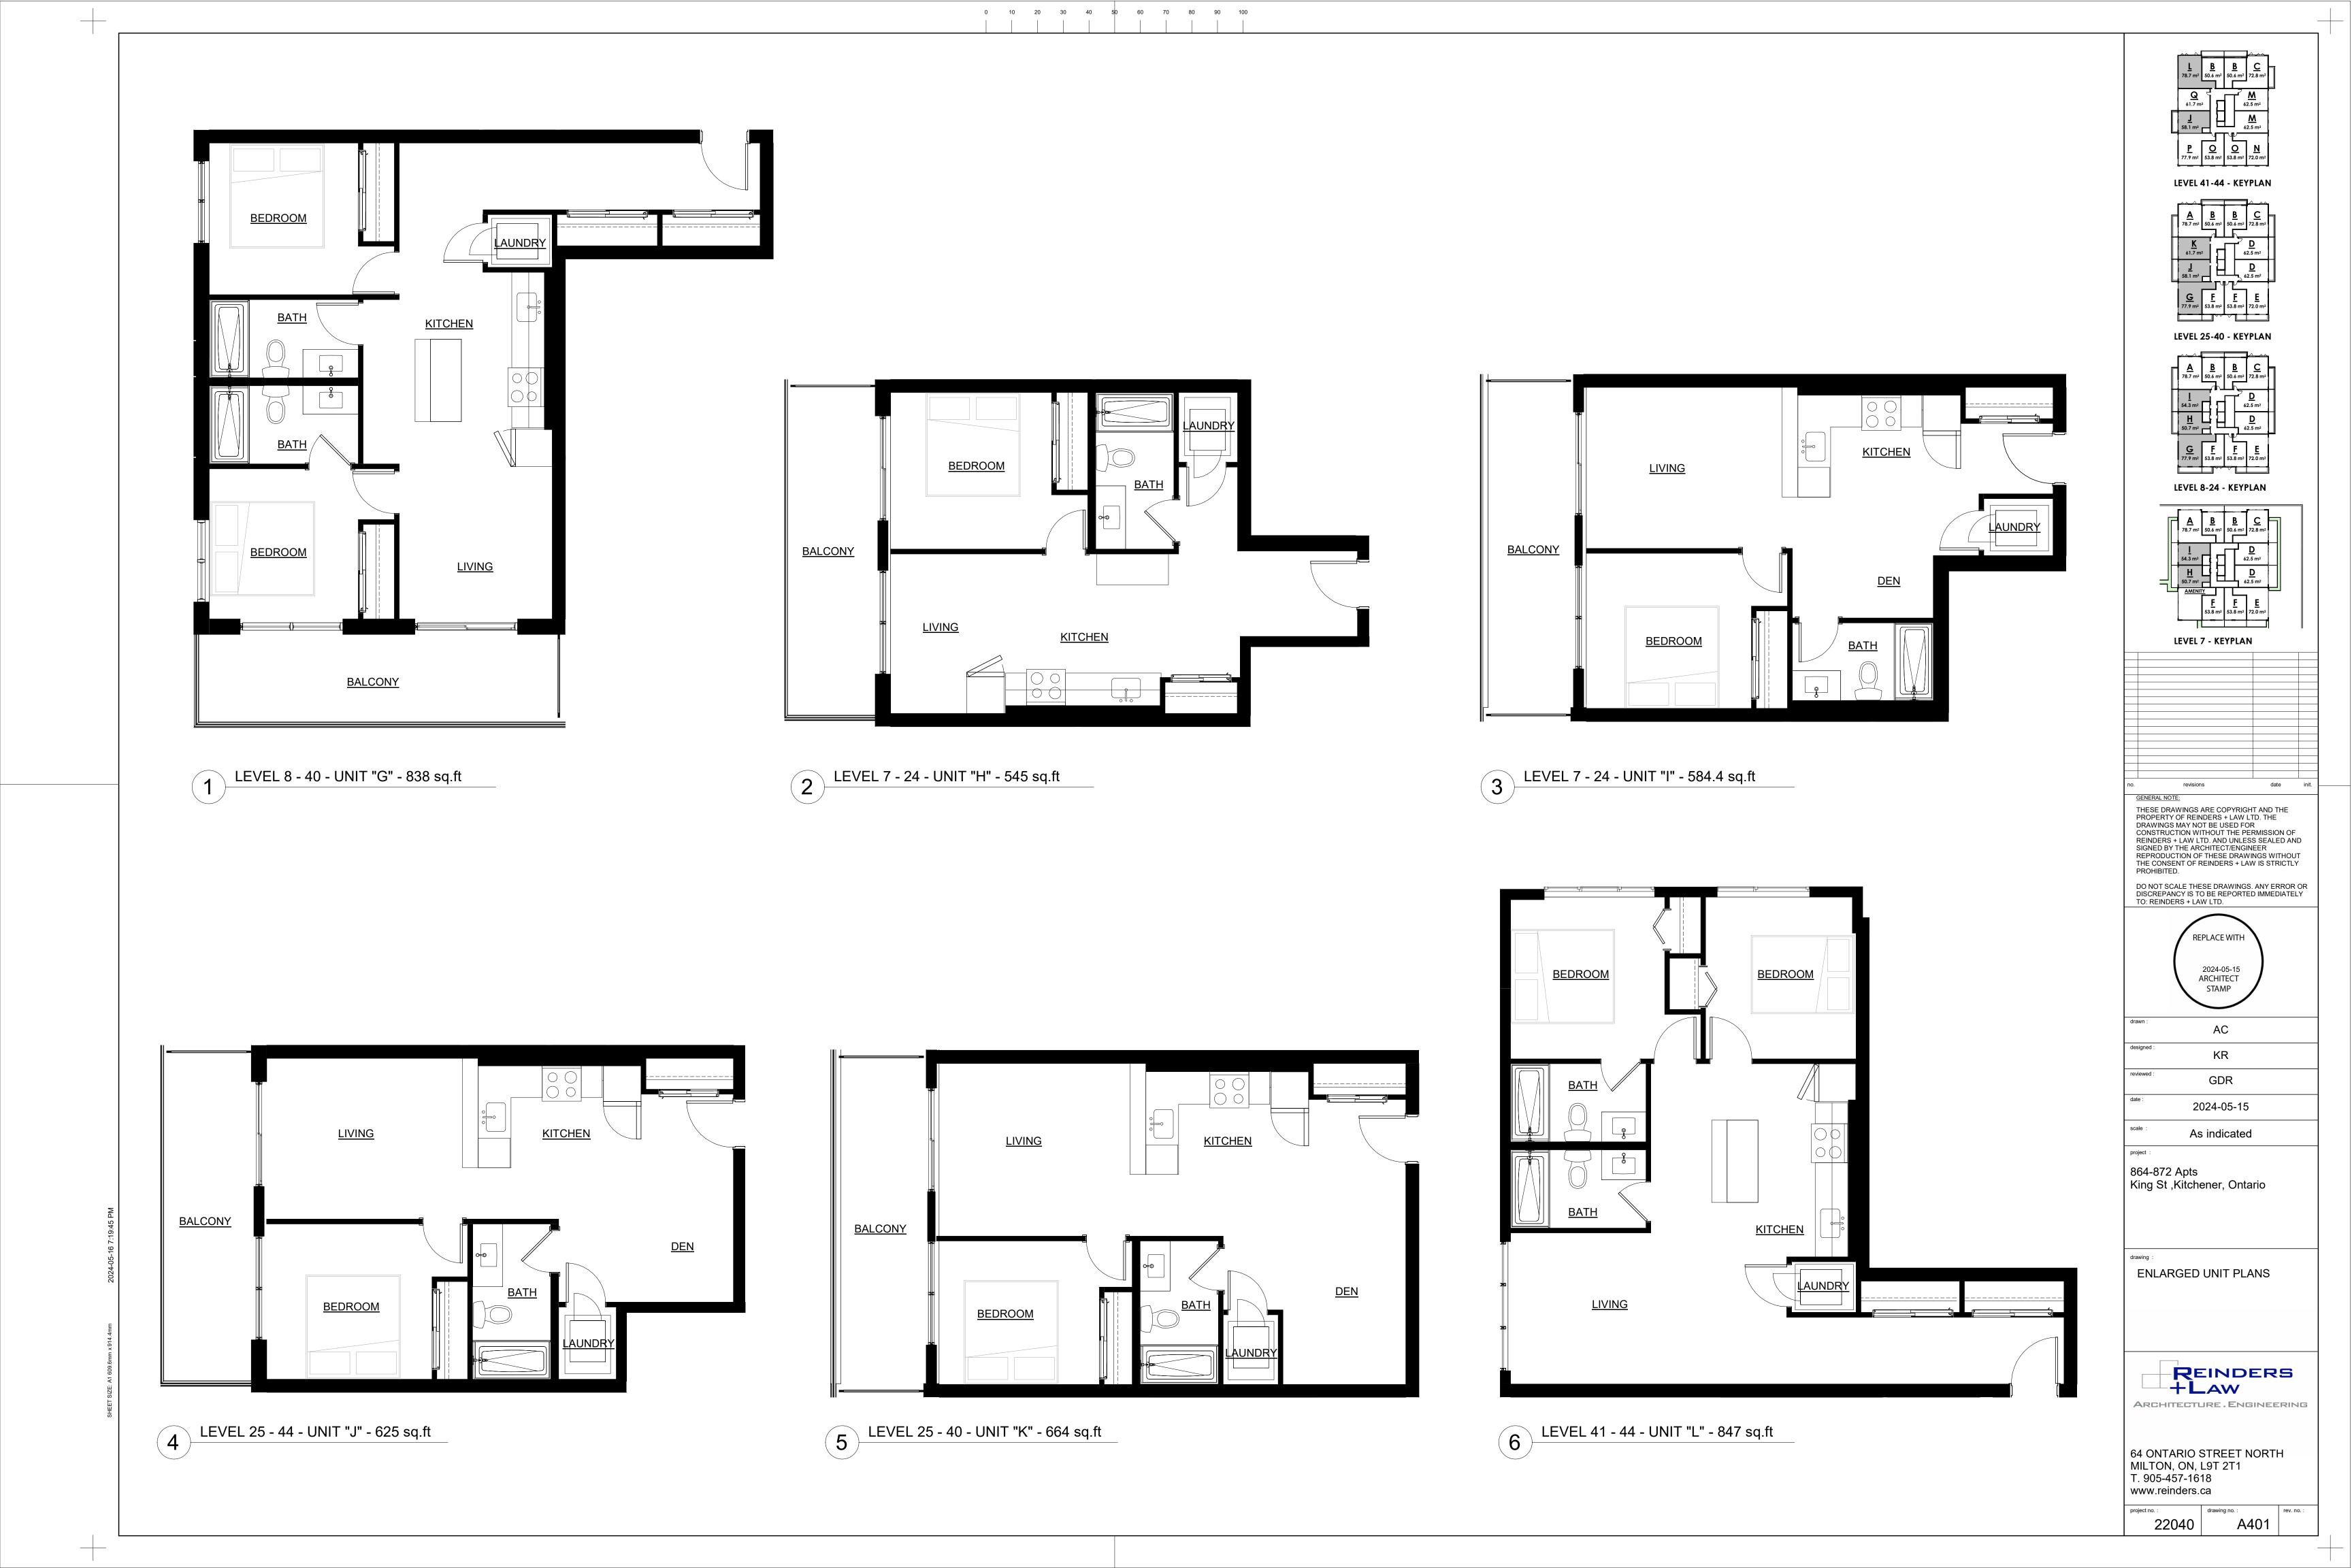

0 10 20 30 40 50 60 70 80 90 100

5 LEVEL 7 - 40 - UNIT "E" - 775 sq.ft

6 LEVEL 7 - 40 - UNIT "F" - 579 sq.ft

LEVEL 7 - KEYPLAN

THESE DRAWINGS ARE COPYRIGHT AND THE PROPERTY OF REINDERS + LAW LTD. THE

AC KR GDR

As indicated

864-872 Apts King St ,Kitchener, Ontario

ENLARGED UNIT PLANS

64 ONTARIO STREET NORTH MILTON, ON, L9T 2T1 T. 905-457-1618 www.reinders.ca

22040

A400

1 LEVEL 41 - 44 - UNIT "M" - 672 sq.ft

2 LEVEL 41 - 44 - UNIT "N" - 775 sq.ft

3 LEVEL 41 - 44 - UNIT "O" - 579 sq.ft

4 LEVEL 41 - 44 - UNIT "P" - 838 sq.ft

5 LEVEL 41 - 44 - UNIT "Q" - 664 sq.ft

no. revisions date init.

GENERAL NOTE:

THESE DRAWINGS ARE COPYRIGHT AND THE PROPERTY OF REINDERS + LAW LTD. THE DRAWINGS MAY NOT BE USED FOR CONSTRUCTION WITHOUT THE PERMISSION OF REINDERS + LAW LTD. AND UNLESS SEALED AND SIGNED BY THE ARCHITECT/ENGINEER REPRODUCTION OF THESE DRAWINGS WITHOUT THE CONSENT OF REINDERS + LAW IS STRICTLY PROHIBITED.

PROHIBITED.

DO NOT SCALE THESE DRAWINGS. ANY ERROR OR DISCREPANCY IS TO BE REPORTED IMMEDIATELY TO: REINDERS + LAW LTD.

designed: KR
reviewed: GDR

date: 2024-05-15

As indicated

864-872 Apts King St ,Kitchener, Ontario

ENLARGED UNIT PLANS

REINDERS
+LAW
ARCHITECTURE.ENGINEERING

64 ONTARIO STREET NORTH MILTON, ON, L9T 2T1 T. 905-457-1618 www.reinders.ca

22040 A402