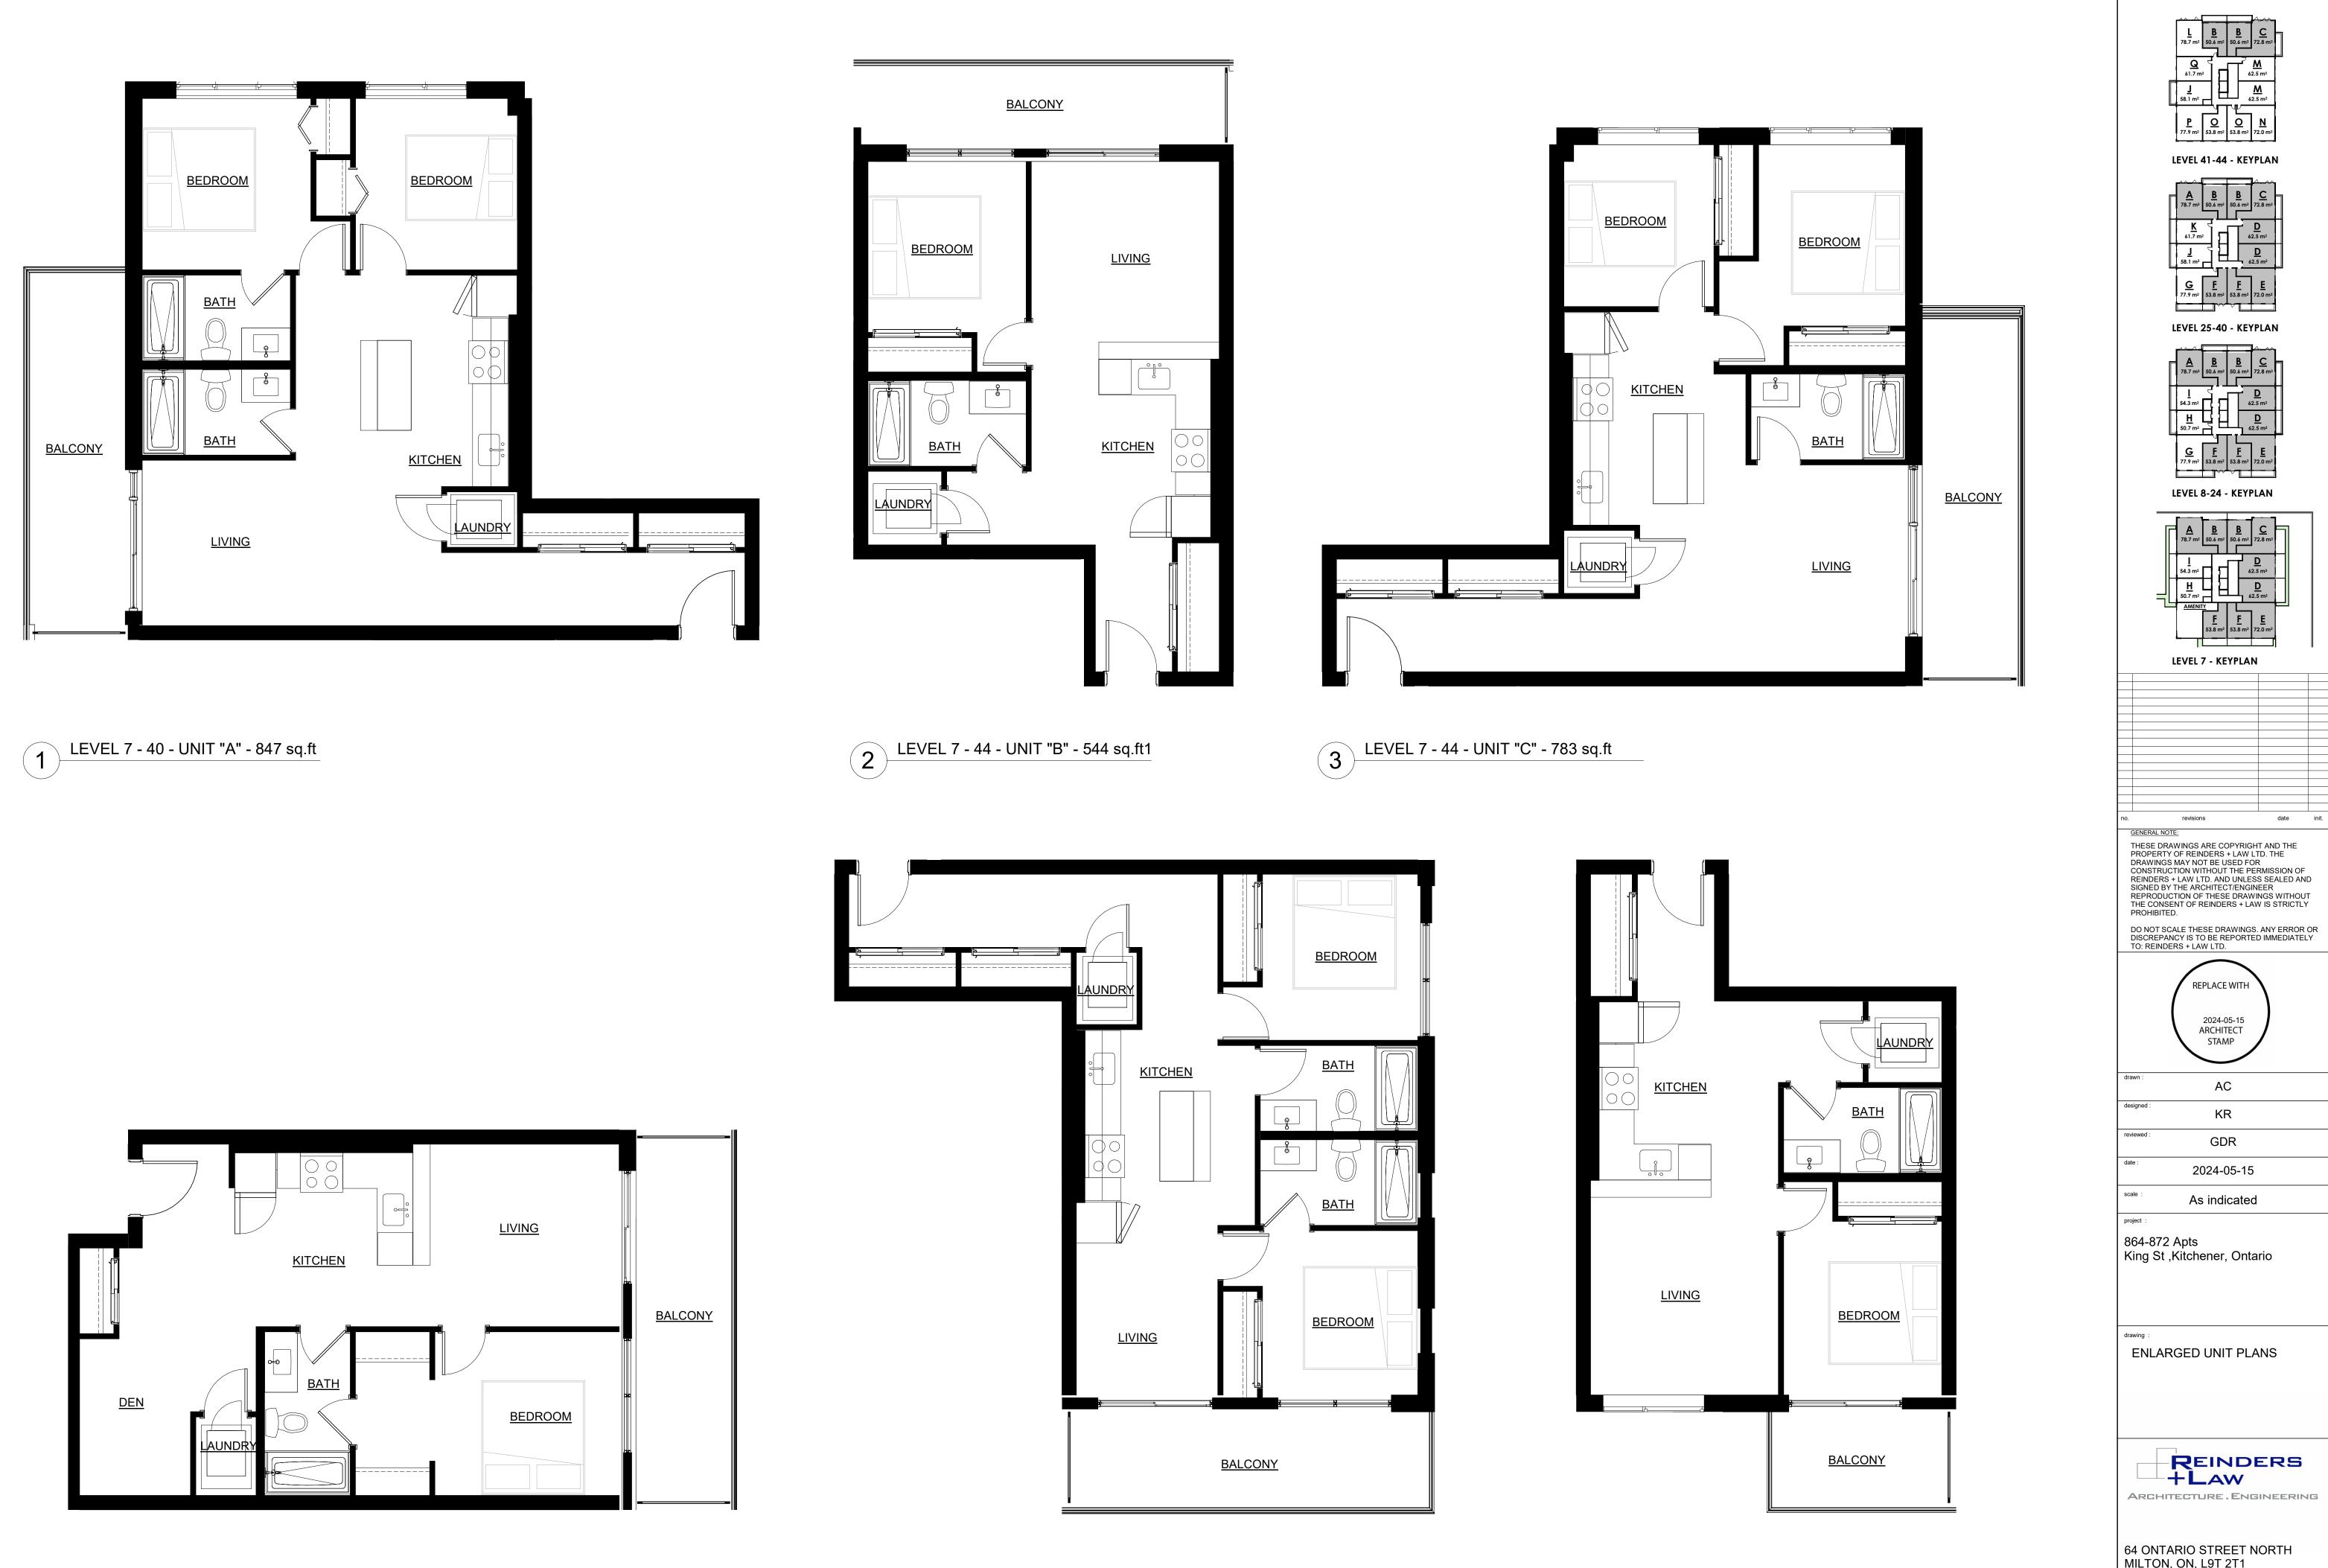

0 10 20 30 40 50 60 70 80 90 100

5 LEVEL 7 - 40 - UNIT "E" - 775 sq.ft

6 LEVEL 7 - 40 - UNIT "F" - 579 sq.ft

LEVEL 7 - KEYPLAN

THESE DRAWINGS ARE COPYRIGHT AND THE PROPERTY OF REINDERS + LAW LTD. THE

AC KR GDR

As indicated

864-872 Apts King St ,Kitchener, Ontario

ENLARGED UNIT PLANS

64 ONTARIO STREET NORTH MILTON, ON, L9T 2T1 T. 905-457-1618 www.reinders.ca

22040

A400

1 LEVEL 41 - 44 - UNIT "M" - 672 sq.ft

2 LEVEL 41 - 44 - UNIT "N" - 775 sq.ft