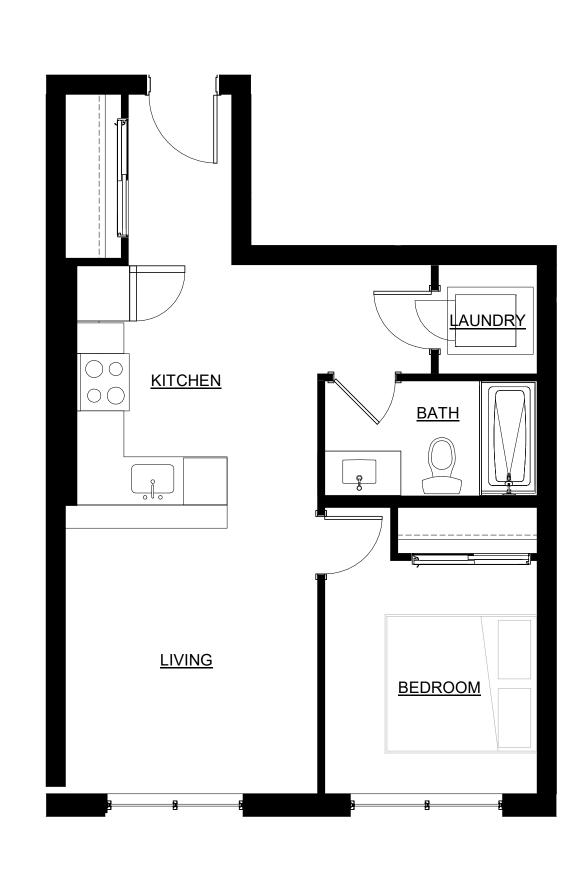

0 10 20 30 40 50 60 70 80 90 100

5 LEVEL 7 - 40 - UNIT "E" - 775 sq.ft

6 LEVEL 7 - 40 - UNIT "F" - 579 sq.ft







LEVEL 7 - KEYPLAN

THESE DRAWINGS ARE COPYRIGHT AND THE PROPERTY OF REINDERS + LAW LTD. THE



AC KR GDR

As indicated

864-872 Apts King St ,Kitchener, Ontario

ENLARGED UNIT PLANS



64 ONTARIO STREET NORTH MILTON, ON, L9T 2T1 T. 905-457-1618 www.reinders.ca

22040

A400







1 LEVEL 41 - 44 - UNIT "M" - 672 sq.ft



2 LEVEL 41 - 44 - UNIT "N" - 775 sq.ft



3 LEVEL 41 - 44 - UNIT "O" - 579 sq.ft



4 LEVEL 41 - 44 - UNIT "P" - 838 sq.ft



5 LEVEL 41 - 44 - UNIT "Q" - 664 sq.ft



no. revisions date init.

GENERAL NOTE:

THESE DRAWINGS ARE COPYRIGHT AND THE PROPERTY OF REINDERS + LAW LTD. THE DRAWINGS MAY NOT BE USED FOR CONSTRUCTION WITHOUT THE PERMISSION OF REINDERS + LAW LTD. AND UNLESS SEALED AND SIGNED BY THE ARCHITECT/ENGINEER REPRODUCTION OF THESE DRAWINGS WITHOUT THE CONSENT OF REINDERS + LAW IS STRICTLY PROHIBITED.

PROHIBITED.

DO NOT SCALE THESE DRAWINGS. ANY ERROR OR DISCREPANCY IS TO BE REPORTED IMMEDIATELY TO: REINDERS + LAW LTD.



designed: KR
reviewed: GDR

date: 2024-05-15

As indicated

864-872 Apts King St ,Kitchener, Ontario

ENLARGED UNIT PLANS

REINDERS
+LAW
ARCHITECTURE.ENGINEERING

64 ONTARIO STREET NORTH MILTON, ON