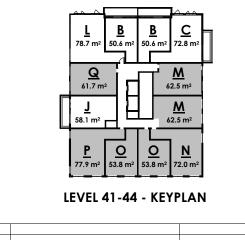

As indicated

864-872 Apts King St ,Kitchener, Ontario

ENLARGED UNIT PLANS

64 ONTARIO STREET NORTH MILTON, ON, L9T 2T1 T. 905-457-1618 www.reinders.ca

22040

A400

1 LEVEL 41 - 44 - UNIT "M" - 672 sq.ft

2 LEVEL 41 - 44 - UNIT "N" - 775 sq.ft

3 LEVEL 41 - 44 - UNIT "O" - 579 sq.ft

4 LEVEL 41 - 44 - UNIT "P" - 838 sq.ft

5 LEVEL 41 - 44 - UNIT "Q" - 664 sq.ft

no. revisions date init.

GENERAL NOTE:

THESE DRAWINGS ARE COPYRIGHT AND THE PROPERTY OF REINDERS + LAW LTD. THE DRAWINGS MAY NOT BE USED FOR CONSTRUCTION WITHOUT THE PERMISSION OF REINDERS + LAW LTD. AND UNLESS SEALED AND SIGNED BY THE ARCHITECT/ENGINEER REPRODUCTION OF THESE DRAWINGS WITHOUT THE CONSENT OF REINDERS + LAW IS STRICTLY PROHIBITED.