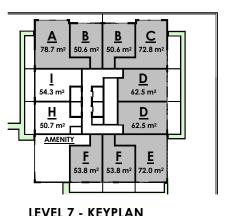

0 10 20 30 40 50 60 70 80 90 100

5 LEVEL 7 - 40 - UNIT "E" - 775 sq.ft

6 LEVEL 7 - 40 - UNIT "F" - 579 sq.ft

LEVEL 7 - KEYPLAN

THESE DRAWINGS ARE COPYRIGHT AND THE PROPERTY OF REINDERS + LAW LTD. THE

AC KR GDR

As indicated

864-872 Apts King St ,Kitchener, Ontario

ENLARGED UNIT PLANS

64 ONTARIO STREET NORTH MILTON, ON, L9T 2T1 T. 905-457-1618 www.reinders.ca

22040

A400

1 LEVEL 41 - 44 - UNIT "M" - 672 sq.ft

2 LEVEL 41 - 44 - UNIT "N" - 775 sq.ft