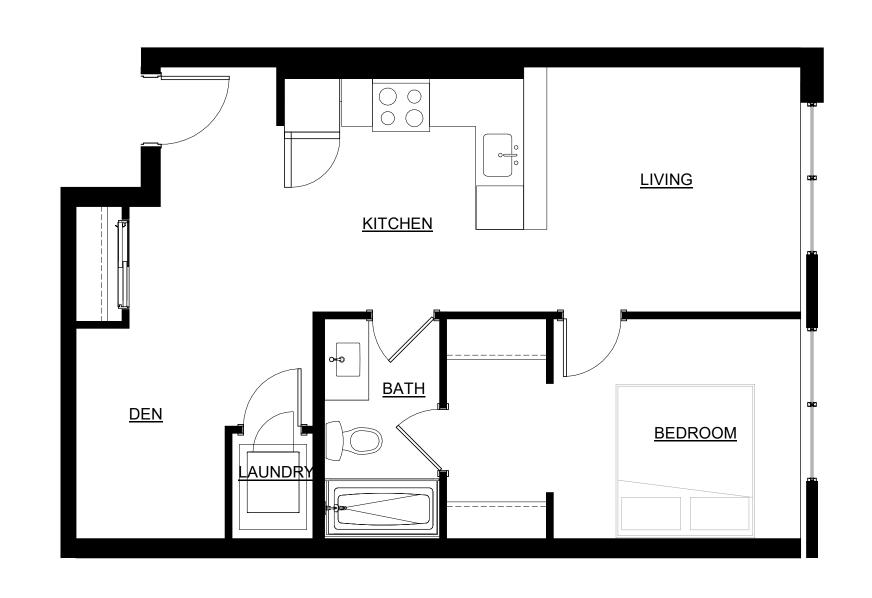

0 10 20 30 40 50 60 70 80 90 100

5 LEVEL 7 - 40 - UNIT "E" - 775 sq.ft

6 LEVEL 7 - 40 - UNIT "F" - 579 sq.ft

LEVEL 7 - KEYPLAN

THESE DRAWINGS ARE COPYRIGHT AND THE PROPERTY OF REINDERS + LAW LTD. THE

AC KR GDR

As indicated

864-872 Apts King St ,Kitchener, Ontario

ENLARGED UNIT PLANS

64 ONTARIO STREET NORTH MILTON, ON, L9T 2T1 T. 905-457-1618 www.reinders.ca

22040

A400

1 LEVEL 41 - 44 - UNIT "M" - 672 sq.ft

2 LEVEL 41 - 44 - UNIT "N" - 775 sq.ft

3 LEVEL 41 - 44 - UNIT "O" - 579 sq.ft

4 LEVEL 41 - 44 - UNIT "P" - 838 sq.ft

5 LEVEL 41 - 44 - UNIT "Q" - 664 sq.ft

no. revisions date init.

GENERAL NOTE:

THESE DRAWINGS ARE COPYRIGHT AND THE PROPERTY OF REINDERS + LAW LTD. THE DRAWINGS MAY NOT BE USED FOR CONSTRUCTION WITHOUT THE PERMISSION OF REINDERS + LAW LTD. AND UNLESS SEALED AND SIGNED BY THE ARCHITECT/ENGINEER REPRODUCTION OF THESE DRAWINGS WITHOUT THE CONSENT OF REINDERS + LAW IS STRICTLY PROHIBITED.