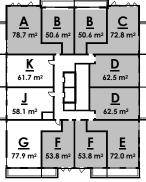

As indicated

864-872 Apts King St ,Kitchener, Ontario

ENLARGED UNIT PLANS

64 ONTARIO STREET NORTH MILTON, ON, L9T 2T1 T. 905-457-1618 www.reinders.ca

22040

A400

1 LEVEL 41 - 44 - UNIT "M" - 672 sq.ft

2 LEVEL 41 - 44 - UNIT "N" - 775 sq.ft

3 LEVEL 41 - 44 - UNIT "O" - 579 sq.ft

4 LEVEL 41 - 44 - UNIT "P" - 838 sq.ft

5 LEVEL 41 - 44 - UNIT "Q" - 664 sq.ft

no. revisions date init.

GENERAL NOTE:

THESE DRAWINGS ARE COPYRIGHT AND THE PROPERTY OF REINDERS + LAW LTD. THE DRAWINGS MAY NOT BE USED FOR CONSTRUCTION WITHOUT THE PERMISSION OF REINDERS + LAW LTD. AND UNLESS SEALED AND SIGNED BY THE ARCHITECT/ENGINEER REPRODUCTION OF THESE DRAWINGS WITHOUT THE CONSENT OF REINDERS + LAW IS STRICTLY PROHIBITED.

PROHIBITED.

DO NOT SCALE THESE DRAWINGS. ANY ERROR OR DISCREPANCY IS TO BE REPORTED IMMEDIATELY TO: REINDERS + LAW LTD.

designed: KR
reviewed: GDR

date: 2024-05-15

As indicated

864-872 Apts King St ,Kitchener, Ontario