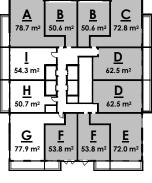

PROHIBITED.

DO NOT SCALE THESE DRAWINGS. ANY ERROR OR DISCREPANCY IS TO BE REPORTED IMMEDIATELY TO: REINDERS + LAW LTD.

designed: KR
reviewed: GDR

date: 2024-05-15

As indicated

864-872 Apts King St ,Kitchener, Ontario

ENLARGED UNIT PLANS

REINDERS
+LAW
ARCHITECTURE.ENGINEERING

64 ONTARIO STREET NORTH MILTON, ON, L9T 2T1 T. 905-457-1618 www.reinders.ca

22040 A402