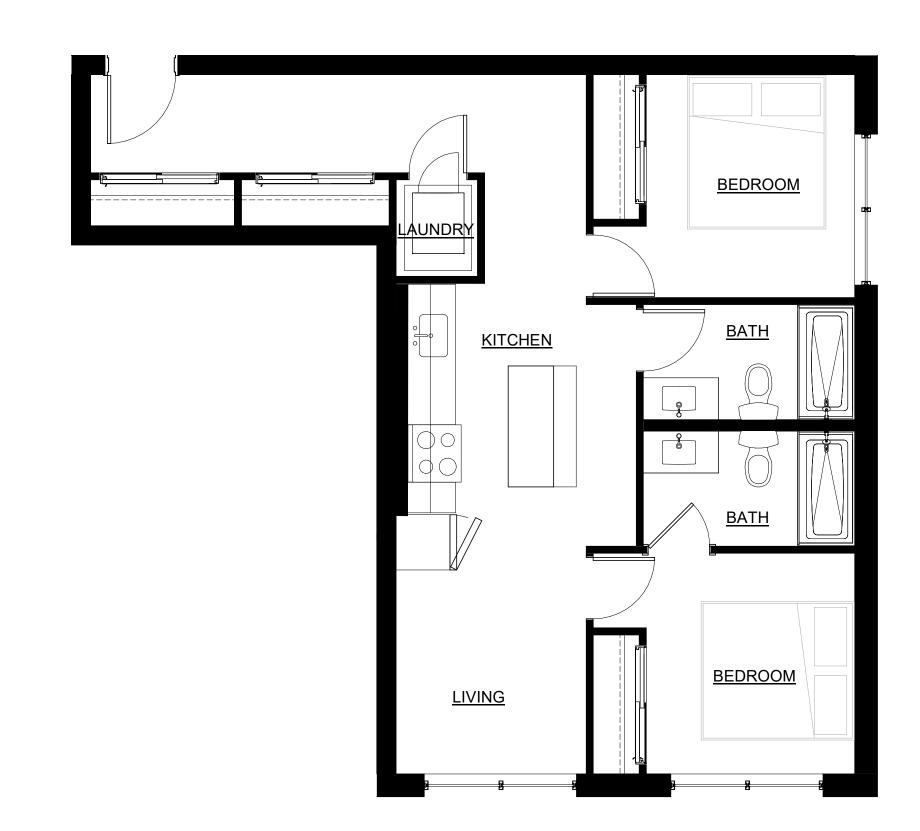

3 LEVEL 41 - 44 - UNIT "O" - 579 sq.ft

4 LEVEL 41 - 44 - UNIT "P" - 838 sq.ft

5 LEVEL 41 - 44 - UNIT "Q" - 664 sq.ft

no. revisions date init.

GENERAL NOTE:

THESE DRAWINGS ARE COPYRIGHT AND THE PROPERTY OF REINDERS + LAW LTD. THE DRAWINGS MAY NOT BE USED FOR CONSTRUCTION WITHOUT THE PERMISSION OF REINDERS + LAW LTD. AND UNLESS SEALED AND SIGNED BY THE ARCHITECT/ENGINEER REPRODUCTION OF THESE DRAWINGS WITHOUT THE CONSENT OF REINDERS + LAW IS STRICTLY PROHIBITED.